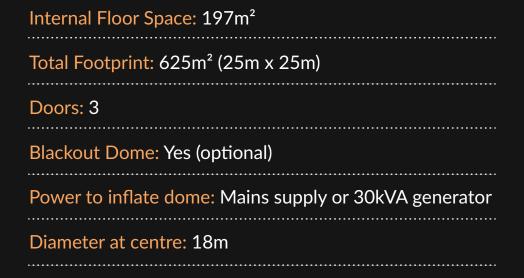

## THE STRATOSPHERE

The 18m StratoSphere is an incredibly versatile structure that can be used for a number of different purposes. Its 3-way door alignment makes for easy access and exit and can be installed with either revolve, airlock doors or a combination of the two.

With an internal floor space of almost 200m², the 18m is the perfect solution for anything from an exhibition space to dinner and corporate events. The immersive nature of the dome structure creates an experiential environment that can be enhanced through the creation of bespoke content designed by our in-house creative team.