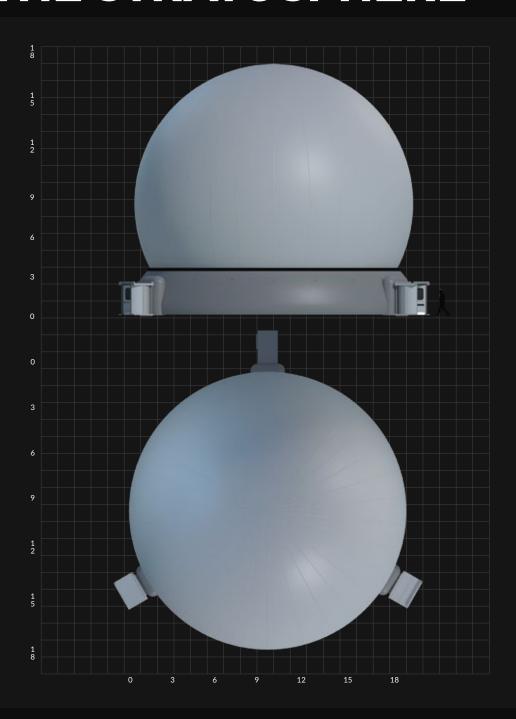

## THE STRATOSPHERE

The 18m StratoSphere is an incredibly versatile structure that can be used for a number of different purposes. Its 3-way door alignment makes for easy access and exit and can be installed with either revolve, airlock doors or a combination of the two.

With an internal floor space of almost 200m², the 18m is the perfect solution for anything from an exhibition space to dinner and corporate events. The immersive nature of the dome structure creates an experiential environment that can be enhanced through the creation of bespoke content designed by our in-house creative team.